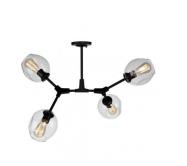

## Material board - lighting

Stairwell Fixture: Designers Fountain -92586-BK

Dining Fixture x2 (Can be domed instead)

Island Pendant x 3

Powder Room x 2

Mudroom/WIC/Pantry -Matte Black

2<sup>nd</sup> Floor Bath Vanity x 2