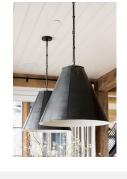

## Material board - lighting

Stairwell Fixture: Designers Fountain -92586-BK

Dining Fixture x2 (Can be domed instead)

Island Pendant x 3

Powder Room x 2

Mudroom/WIC/Pantry -Matte Black

2<sup>nd</sup> Floor Bath Vanity x 2