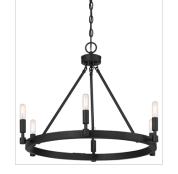

## Material board - lighting

Stairwell Fixture: Designers Fountain -92586-BK

Dining Fixture x2 (Can be domed instead)

Island Pendant x 3

Powder Room x 2

Mudroom/WIC/Pantry -Matte Black

2<sup>nd</sup> Floor Bath Vanity x 2