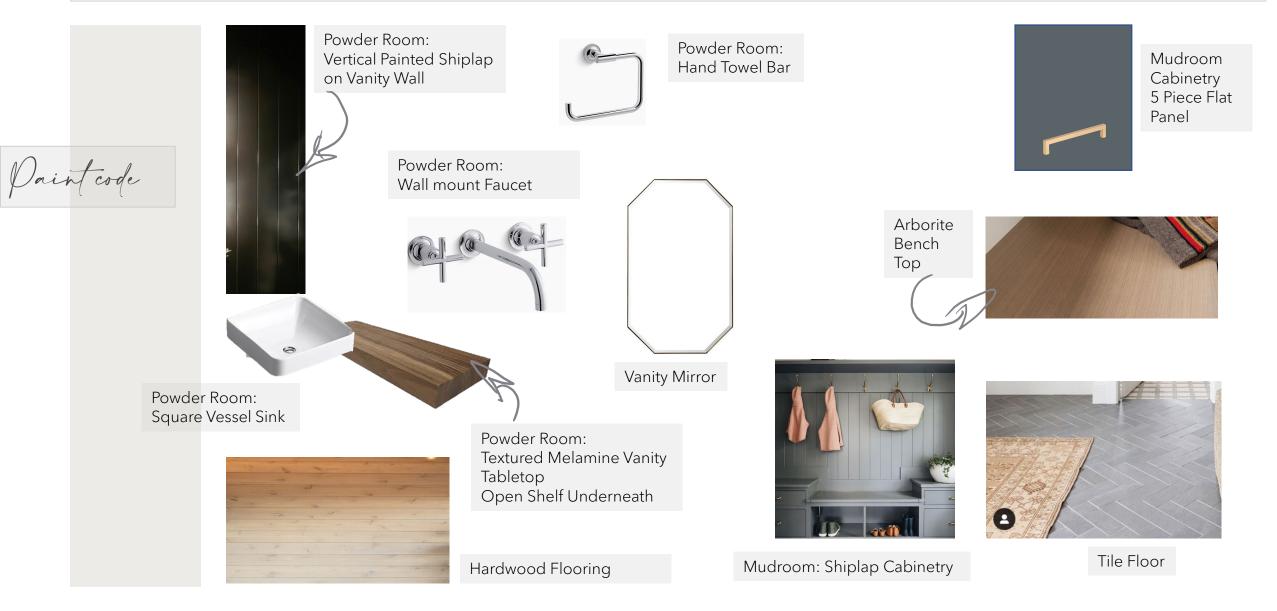

#### Material board-forger / stairs

Paintcode



Half Glass Flat Panel Den Door 1 @ 2'8" Paint Grade SW 6994 Green Black Painted MDF Shiplap Wall in Stairwell SW 6994 Green Black





Stair Configuration

- Horizontal Black Cables
- Stained Wood Newels to Closely Match Flooring
- Black Stained Wood crossed Balusters
- Stained Wood Handrails to Closely Match Flooring

Hardwood Flooring Den-Herringbone Pattern

Material board - *fitchen* / pantry



Pantry Door: Double Swing Reed Glass Paint Grade SW 6994 Green Black Pantry: Upper & Lower Cabinetry



Pantry Arborite Countertop



Pantry: Wire Shelving

### Material board-dining/family room



Fireplace Tile -Less Glossy





Fireplace Mantle & Shelveing Stained Wood

Hardwood Flooring

Paintcode

#### Material board-mudroom/powder room



# Material board - Ind floor bathroom

• Frameless Mirror • White Rectangular Undermount Square Matte Black Lavatories Towel/Paper Holders Paintcode Cabinetry White Subway Tile Quartz Coutnertop Tub Surround & Backsplash Riobel Riu Matte Black Fixtures Vinyl Tile Floor - Grouted

Drop-in Tub

Material board - ensuite / WIC



Material board - laundry



Cabinetry Colour - 5 Piece Flat Panel Door Benjamin Moore-Natural Cream





Rectangular Undermount Laundry Sink



Flooring Vinyl Tile - Grouted





## Material board - lighting





Stairwell Fixture: Designers Fountain -92586-BK



Dining Fixture x2 (Can be domed instead)



Island Pendant x 3



Powder Room x 2



Mudroom/WIC/Pantry -Matte Black

2<sup>nd</sup> Floor Bath Vanity x 2



Master Ensuite Vanity x 4



Master Bedroom: Art