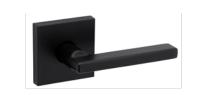

## Material board-throughout

Flat Panel - Primed

Door Hardware Weiser Halifax Square Rose Matte Black Baseboard: 5" High Flat Stock Casing - Windows & Doors: 3" Wide Flat Stock

Hardwood Flooring

Carpet

Closet/Pantry Shelving Wire shelving – Pewter or similar