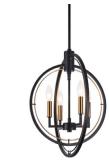

## Material board - lighting

Stairwell Fixture: Designers Fountain -92586-BK

Dining Fixture x2 (Can be domed instead)

Island Pendant x 3

Powder Room x 2

Mudroom/WIC/Pantry -Matte Black

2<sup>nd</sup> Floor Bath Vanity x 2