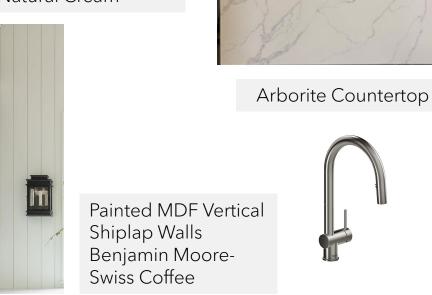

Hardwood Flooring Den-Herringbone Pattern

Material board - *fitchen* / pantry

Pantry Door: Double Swing Reed Glass Paint Grade SW 6994 Green Black Pantry: Upper & Lower Cabinetry

Pantry Arborite Countertop

#### Material board-forger / stairs

Paintcode

Half Glass Flat Panel Den Door 1 @ 2'8" Paint Grade SW 6994 Green Black Painted MDF Shiplap Wall in Stairwell SW 6994 Green Black

Stair Configuration

- Horizontal Black Cables
- Stained Wood Newels to Closely Match Flooring
- Black Stained Wood crossed Balusters
- Stained Wood Handrails to Closely Match Flooring