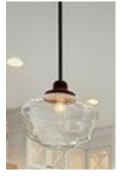

## Material board - lighting

Stairwell Fixture: Designers Fountain -92586-BK

Dining Fixture x2 (Can be domed instead)

Island Pendant x 3

Powder Room x 2

Mudroom/WIC/Pantry -Matte Black

2<sup>nd</sup> Floor Bath Vanity x 2