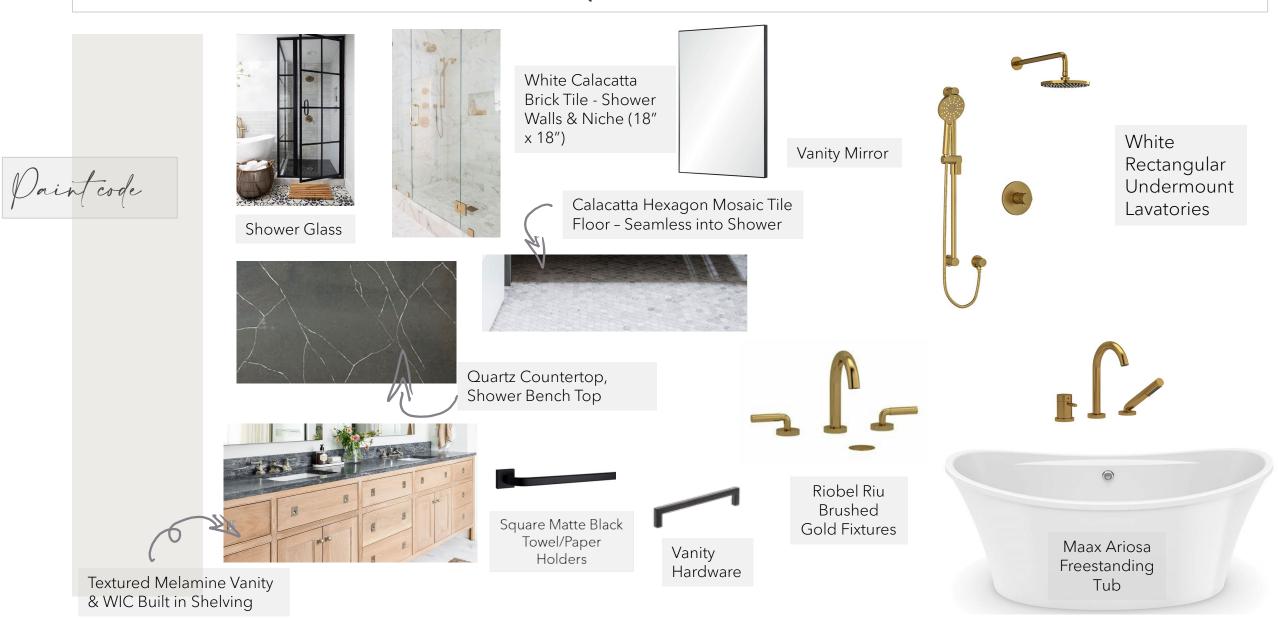

# Material board - Ind floor bathroom

• Frameless Mirror • White Rectangular Undermount Square Matte Black Lavatories Towel/Paper Holders Paintcode Cabinetry White Subway Tile Quartz Coutnertop Tub Surround & Backsplash Riobel Riu Matte Black Fixtures Vinyl Tile Floor - Grouted

Drop-in Tub

Material board - ensuite / WIC

Material board - laundry

Cabinetry Colour - 5 Piece Flat Panel Door Benjamin Moore-Natural Cream

Rectangular Undermount Laundry Sink

Flooring Vinyl Tile - Grouted