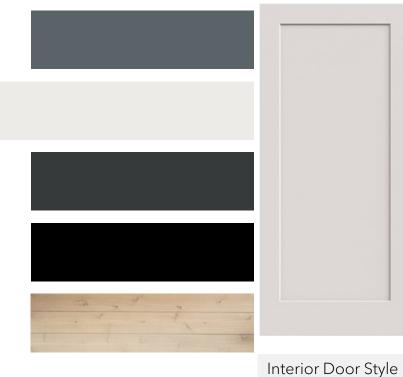

## Material board-throughout

Flat Panel - Primed

Door Hardware Weiser Halifax Square Rose Matte Black Baseboard: 5" High Flat Stock Casing - Windows & Doors: 3" Wide Flat Stock

Hardwood Flooring

Carpet

Closet/Pantry Shelving Wire shelving – Pewter or similar