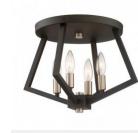

## Material board - lighting

Stairwell Fixture: Designers Fountain -92586-BK

Dining Fixture x2 (Can be domed instead)

Island Pendant x 3

Powder Room x 2

Mudroom/WIC/Pantry -Matte Black

2<sup>nd</sup> Floor Bath Vanity x 2

Master Ensuite Vanity x 4

Master Bedroom: Artcraft Lighting -AC10683BZ

Freestanding Tub Fixture Matteo Lighting- C78604BK

Den- Artcraft Lighting - JA14024BK

Laundry Room: Artcraft Lighting -Vineyard AC10063BC