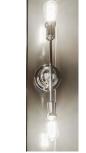

## Material board - lighting

Stairwell Fixture: Designers Fountain -92586-BK

Dining Fixture x2 (Can be domed instead)

Island Pendant x 3

Powder Room x 2

Mudroom/WIC/Pantry -Matte Black

2<sup>nd</sup> Floor Bath Vanity x 2