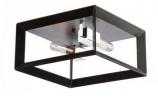

## Material board - lighting

Stairwell Fixture: Designers Fountain -92586-BK

Dining Fixture x2 (Can be domed instead)

Island Pendant x 3

Powder Room x 2

Mudroom/WIC/Pantry -Matte Black

2<sup>nd</sup> Floor Bath Vanity x 2