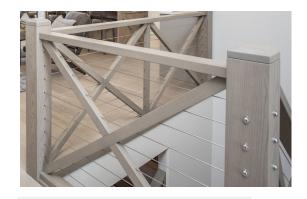

#### Material board-forger / stairs

Paintcode

Half Glass Flat Panel Den Door 1 @ 2'8" Paint Grade SW 6994 Green Black Painted MDF Shiplap Wall in Stairwell SW 6994 Green Black

Stair Configuration

- Horizontal Black Cables
- Stained Wood Newels to Closely Match Flooring
- Black Stained Wood crossed Balusters
- Stained Wood Handrails to Closely Match Flooring