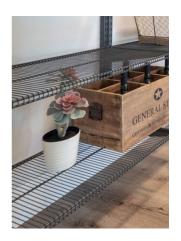

### Material board-dining/family room

Fireplace Tile -Less Glossy

Fireplace Mantle & Shelveing Stained Wood

Hardwood Flooring

Paintcode