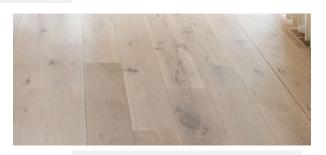

Hardwood Flooring - White Oak Light Stain

Main Walls -Benjamin Moore -Swiss Coffee 75% Strength

Closet/Pantry Shelving Wire shelving - Pewter or similar