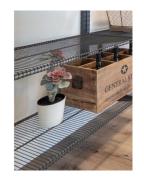

### Material board-kitchen / pantry

Note: No Backsplash on Fridge Wall -Full Cabinets -Recessed Uppers

sides

Kitchen Sink Kohler Whitehaven - K-6427-7

Pantry: Wire Shelving