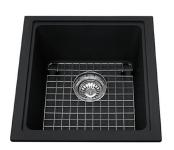

### Material board-kitchen / pantry

Note: No Backsplash on Fridge Wall -Full Cabinets -Recessed Uppers

sides

Kitchen Sink Kohler Whitehaven - K-6427-7

Pantry: Wire Shelving