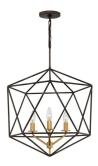

## Material board - basement rec. room

Upper Cabinetry: Lacquered MDF - Glass Front To Right of Sink

Floating Bar Shelves - Textured Melamine

Bar Faucet- Brass or Brushed Gold

Painted MDF Shiplap Wall - 19' Rec Room Wall

Lower Cabinetry : Textured Melamine – Slab TBD

Arborite Countertop

Undermount Black Sink

Stone Tile Backsplash 24 x 24

Hardwood Flooring