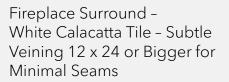

## Material board-dining/family room

Coffered Ceiling with Painted MDF Shiplap

Fireplace Savannah Heating - BCF36 Light

Fireplace Wall
Built in
Shelving Textured
Melamine
( Cabinetry 2)

Fireplace Tile - White Brick

Fireplace Mantle and Surround -Lacquered MDF

Hardwood Flooring