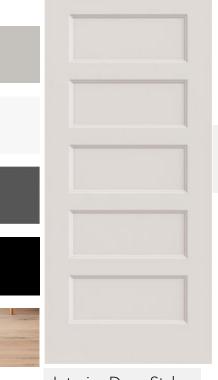

# Material board-throughou

Interior Door Style Flat Panel - Lynden Winthrop or Similar

Weiser Tristan Square Rose -Matte Black

Carpet

Baseboard: 5" High Flat Stock Casing - Door and window Headers: 4" See Picture Casing - Door and Windows: 3" Wide Flat Stock