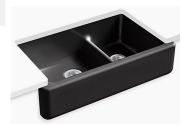

### Material board-kitchen / pantry

Note: No Backsplash on Fridge Wall -Full Cabinets -Recessed Uppers

sides

Kitchen Sink Kohler Whitehaven - K-6427-7

Pantry: Wire Shelving