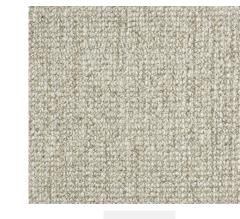

# Material board-throughou

Interior Door Style Flat Panel - Lynden Winthrop or Similar

Weiser Tristan Square Rose -Matte Black

Carpet

Baseboard: 5" High Flat Stock Casing - Door and window Headers: 4" See Picture Casing - Door and Windows: 3" Wide Flat Stock