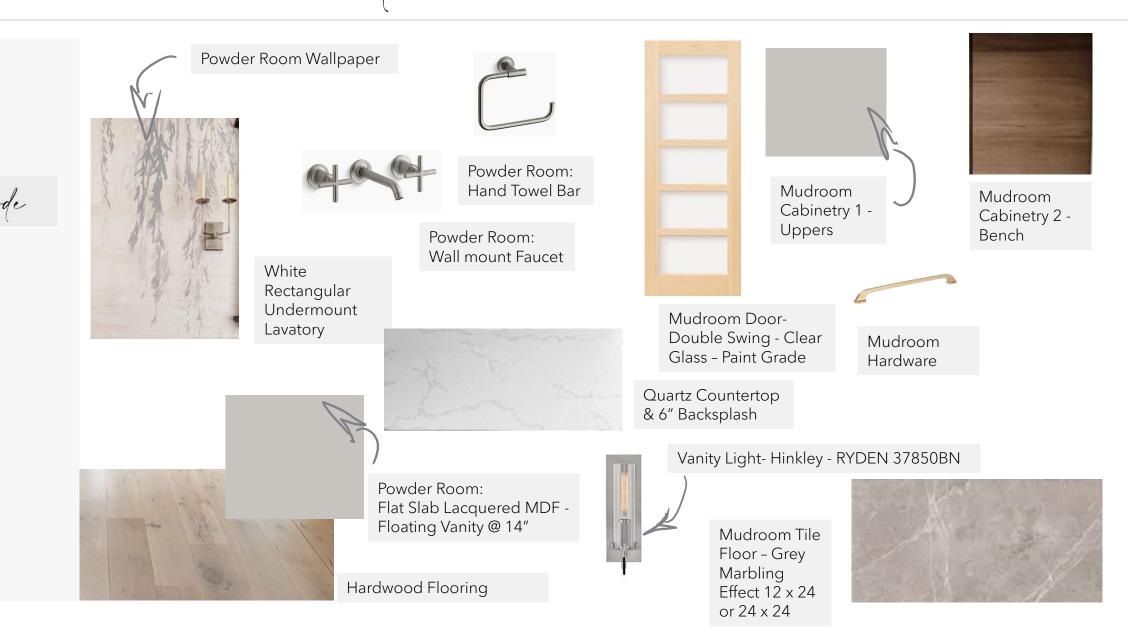

Flooring - White Oak Light Stain

Main Walls -Benjamin Moore -Swiss Coffee 75% Strength

Closet/Pantry Shelving Wire shelving - Pewter or similar

## Material board-forger/stairs



Flex Room Door -Stain Grade Light Finish



Foyer Light Fixture







Hardwood Flooring

### Material board-kitchen / pantry



Note: No Backsplash on Fridge Wall -Full Cabinets -Recessed Uppers

sides



Kitchen Sink Kohler Whitehaven - K-6427-7



Pantry: Wire Shelving

## Material board-dining/family room



Coffered Ceiling with Painted MDF Shiplap



Fireplace Savannah Heating - BCF36 Light





Fireplace Wall
Built in
Shelving Textured
Melamine
( Cabinetry 2)





Fireplace Tile - White Brick





Fireplace Mantle and Surround -Lacquered MDF



Hardwood Flooring

#### Material board-mudroom/powder room



## Material board - ensuite / WIC



## Material board - basement rec. room





Upper Cabinetry: Lacquered MDF - Glass Front To Right of Sink



Floating Bar Shelves - Textured Melamine



Bar Faucet- Brass or Brushed Gold



Painted MDF Shiplap Wall - 19' Rec Room Wall



Lower Cabinetry : Textured Melamine – Slab TBD



Arborite Countertop



Undermount Black Sink



Stone Tile Backsplash 24 x 24



Hardwood Flooring

## Material board - basement bathroom



Shower Tiles - 4 x 4 Grey High Gloss - Straight Stack

Drop - In Tub - Hytec Bowen

## Material board - bedrooms

Paint code

Master Bedroom Fixture Master WIC Fixture: Matteo Lighting -M15543BKCH Bedroom 2 & 3,& WIC Fixture: Matteo Lighting -M15542BKCH





Carpet- Bedrooms & WIC