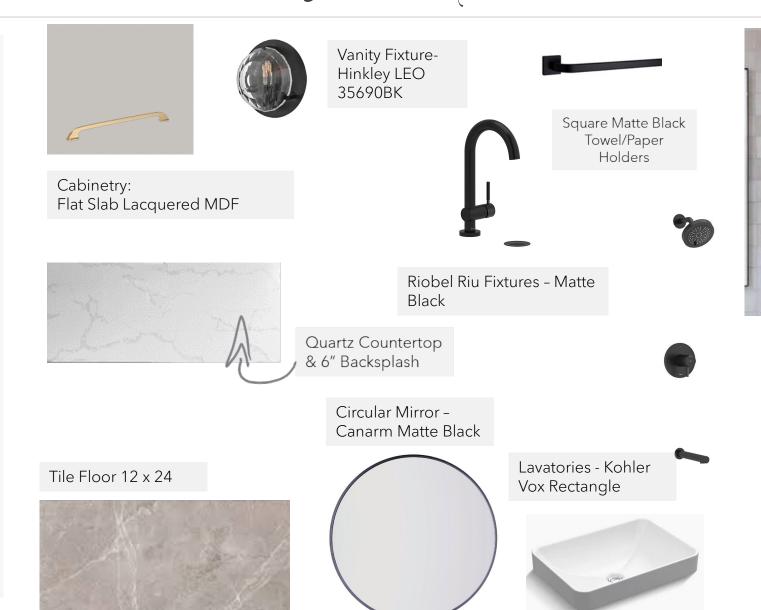

l board-dining/family room



Coffered Ceiling with Painted MDF Shiplap



Fireplace Savannah Heating - BCF36 Light





Fireplace Wall
Built in
Shelving Textured
Melamine
( Cabinetry 2)





Fireplace Tile - White Brick





Fireplace Mantle and Surround -Lacquered MDF



Hardwood Flooring

#### Material board-mudroom/powder room



## Material board - ensuite / WIC



## Material board - basement rec. room





Upper Cabinetry: Lacquered MDF - Glass Front To Right of Sink



Floating Bar Shelves - Textured Melamine



Bar Faucet- Brass or Brushed Gold



Painted MDF Shiplap Wall - 19' Rec Room Wall



Lower Cabinetry : Textured Melamine – Slab TBD



Arborite Countertop



Undermount Black Sink



Stone Tile Backsplash 24 x 24



Hardwood Flooring

## Material board - basement bathroom



Shower Tiles - 4 x 4 Grey High Gloss - Straight Stack

Drop - In Tub - Hytec Bowen

## Material board - bedrooms

Paint code

Master Bedroom Fixture Master WIC Fixture: Matteo Lighting -M15543BKCH Bedroom 2 & 3,& WIC Fixture: Matteo Lighting -M15542BKCH





Carpet- Bedrooms & WIC