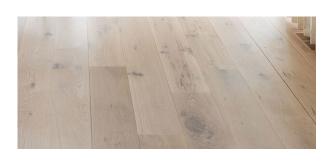

Hardwood Flooring - White Oak Light Stain

Main Walls -Benjamin Moore -Swiss Coffee 75% Strength

Closet/Pantry Shelving Wire shelving - Pewter or similar