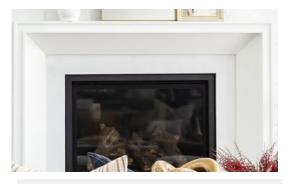

## Material board-dining/family room

Coffered Ceiling with Painted MDF Shiplap

Fireplace Savannah Heating - BCF36 Light

Fireplace Wall
Built in
Shelving Textured
Melamine
( Cabinetry 2)

Fireplace Tile - White Brick

Fireplace Mantle and Surround -Lacquered MDF

Hardwood Flooring