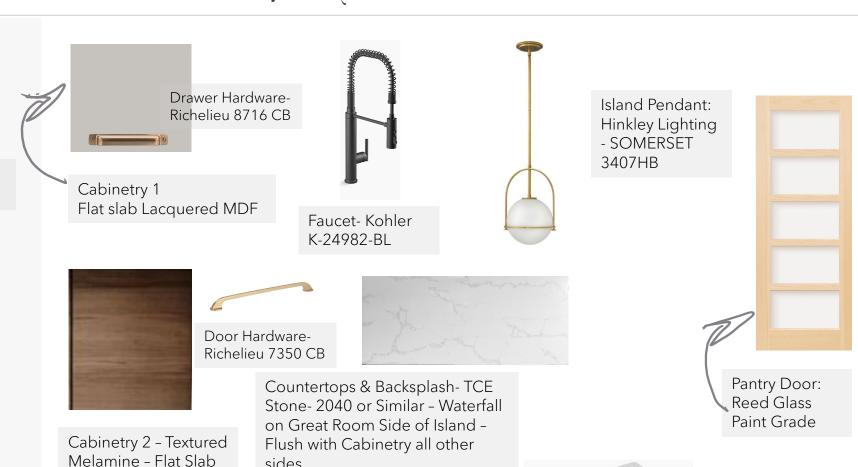

### Material board-kitchen / pantry

Note: No Backsplash on Fridge Wall -Full Cabinets -Recessed Uppers

sides

Kitchen Sink Kohler Whitehaven - K-6427-7

Pantry: Wire Shelving