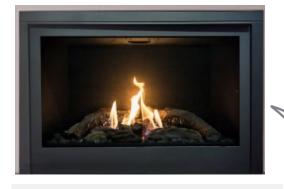

## Material board-dining/family room

Coffered Ceiling with Painted MDF Shiplap

Fireplace Savannah Heating - BCF36 Light

Fireplace Wall
Built in
Shelving Textured
Melamine
( Cabinetry 2)

Fireplace Tile - White Brick