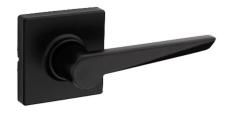

# Material board-throughou

Interior Door Style Flat Panel - Lynden Winthrop or Similar

Weiser Tristan Square Rose -Matte Black

Carpet

Baseboard: 5" High Flat Stock Casing - Door and window Headers: 4" See Picture Casing - Door and Windows: 3" Wide Flat Stock